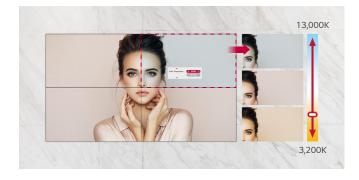

## Easy Color Adjustment

Depending on the content, the color temperature of the display can be easily adjusted in increments of 100K using a remote control.