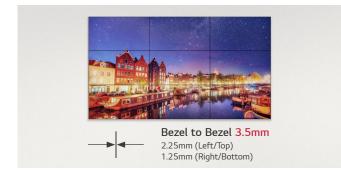

#### Ultra Narrow Bezel

The 3.5mm ultra narrow bezel size creates immersive and seamless viewing experiences on assembled video wall screens.