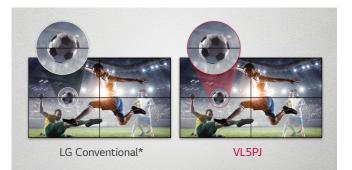

#### Image Gap Reduction

CONNECTIVITY

The VL5PJ includes an image improvement algorithm that can reduce image gaps among tiled displays when playing back videos. Objects located on the bezel boundaries are adjusted for a seamless viewing experience.

\* The "LG Conventional" refers to displays which do not include an image improvement algorithm.

\*\* The image shown above are for illustration purposes only.