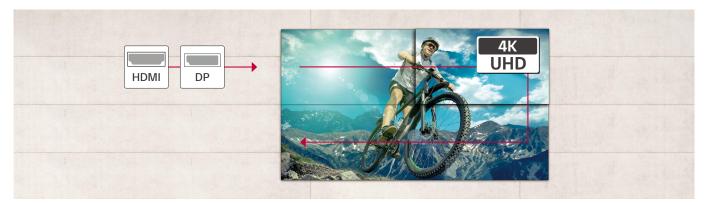

## Daisy Chain Capability

By using this daisy-chained network feature, you can execute commands such as controlling, monitoring and even updating firmware.